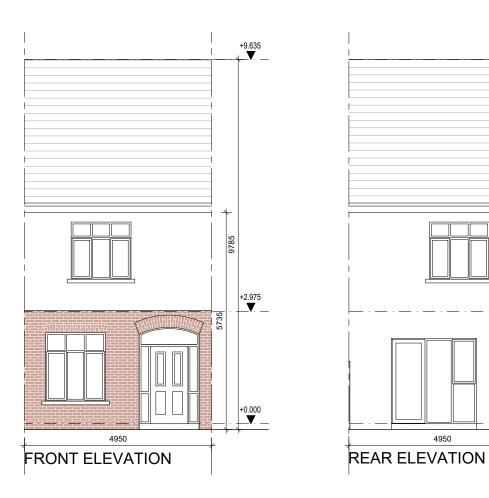

SECTION A-A

4950

| C This drawing is copyright.   1 Do not scale this drawing.   2 Errors and omissions to be immediately notified to Architect.   3 All dimensions to be checked on site.   4 To be read with relevant Engineers drawings. |                                                                     |
|--------------------------------------------------------------------------------------------------------------------------------------------------------------------------------------------------------------------------|---------------------------------------------------------------------|
| Notes:<br>1. All dimensions in<br>millimetres.<br>2. North point orientation /<br>levels as per site plan.<br>3. This Housetype may be<br>handed. See site layout<br>plan.                                               |                                                                     |
| External Finishes:<br>Roof:<br>Fibre-cement slates.                                                                                                                                                                      |                                                                     |
| Walls:<br>Painted render finish<br>Selected facing brick                                                                                                                                                                 |                                                                     |
| Windows:<br>uPVC or timber framed                                                                                                                                                                                        |                                                                     |
| Gutters/downpipes:<br>uPVC or aluminium                                                                                                                                                                                  |                                                                     |
| Front Door:<br>Selected coloured composite<br>or painted timber door with<br>fanlight and/or sidelight and/or<br>glazed light in leaf                                                                                    |                                                                     |
|                                                                                                                                                                                                                          |                                                                     |
|                                                                                                                                                                                                                          |                                                                     |
|                                                                                                                                                                                                                          |                                                                     |
|                                                                                                                                                                                                                          |                                                                     |
|                                                                                                                                                                                                                          |                                                                     |
| revisions                                                                                                                                                                                                                | date inls                                                           |
| description<br>HOUSETYPE N7                                                                                                                                                                                              | drawing no.<br>1828<br>cad ref. 1:118/1828                          |
| PLANS, ELEVATIONS<br>& SECTION                                                                                                                                                                                           | PN7-100<br>- Navari03 - Planning - SHD applHouse                    |
|                                                                                                                                                                                                                          | revn.                                                               |
| <sup>job</sup><br>Development at<br>Academy Street<br>Navan                                                                                                                                                              | scale<br>100@A3<br>date<br>NOV '19<br>drawn<br>PMV<br>checked<br>MC |
| client                                                                                                                                                                                                                   | IVIC                                                                |
| COINDALE LTD.                                                                                                                                                                                                            |                                                                     |
| issue                                                                                                                                                                                                                    |                                                                     |
| PLANNING                                                                                                                                                                                                                 |                                                                     |
|                                                                                                                                                                                                                          |                                                                     |