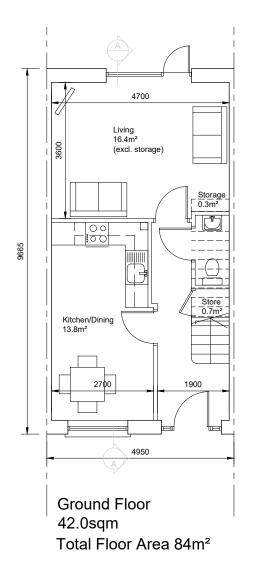

SECTION A-A

4950

| C This drawing is copyright.   1 Do not scale this drawing.   2 Errors and omissions to be immediately notified to Architect.   3 All dimensions to be checked on site.   4 To be read with relevant Engineers drawings. |                                                                     |
|--------------------------------------------------------------------------------------------------------------------------------------------------------------------------------------------------------------------------|---------------------------------------------------------------------|
| Notes:<br>1. All dimensions in<br>millimetres.<br>2. North point orientation /<br>levels as per site plan.<br>3. This Housetype may be<br>handed. See site layout<br>plan.                                               |                                                                     |
| External Finishes:<br>Roof:<br>Fibre-cement slates.                                                                                                                                                                      |                                                                     |
| Walls:<br>Painted render finish<br>Selected facing brick                                                                                                                                                                 |                                                                     |
| Windows:<br>uPVC or timber framed                                                                                                                                                                                        |                                                                     |
| Gutters/downpipes:<br>uPVC or aluminium                                                                                                                                                                                  |                                                                     |
| Front Door:<br>Selected coloured composite<br>or painted timber door with<br>fanlight and/or sidelight and/or<br>glazed light in leaf                                                                                    |                                                                     |
|                                                                                                                                                                                                                          |                                                                     |
|                                                                                                                                                                                                                          |                                                                     |
|                                                                                                                                                                                                                          |                                                                     |
|                                                                                                                                                                                                                          |                                                                     |
|                                                                                                                                                                                                                          |                                                                     |
| revisions                                                                                                                                                                                                                | date inls                                                           |
| description<br>HOUSETYPE N7                                                                                                                                                                                              | drawing no.<br>1828<br>cad ref. 1:118/1828                          |
| PLANS, ELEVATIONS<br>& SECTION                                                                                                                                                                                           | PN7-100<br>- Navari03 - Planning - SHD applHouse                    |
|                                                                                                                                                                                                                          | revn.                                                               |
| <sup>job</sup><br>Development at<br>Academy Street<br>Navan                                                                                                                                                              | scale<br>100@A3<br>date<br>NOV '19<br>drawn<br>PMV<br>checked<br>MC |
| client                                                                                                                                                                                                                   | IVIC                                                                |
| COINDALE LTD.                                                                                                                                                                                                            |                                                                     |
| issue                                                                                                                                                                                                                    |                                                                     |
| PLANNING                                                                                                                                                                                                                 |                                                                     |
|                                                                                                                                                                                                                          |                                                                     |