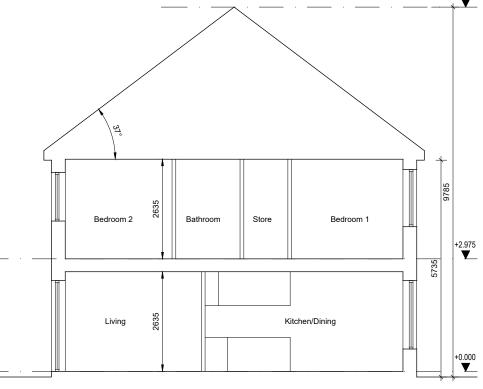

SECTION A-A

4950

| C This drawing is copyright.   1 Do not scale this drawing.   2 Errors and omissions to be immediately notified to Architect.   3 All dimensions to be checked on site.   4 To be read with relevant Engineers drawings. |                                                                     |
|--------------------------------------------------------------------------------------------------------------------------------------------------------------------------------------------------------------------------|---------------------------------------------------------------------|
| Notes:<br>1. All dimensions in<br>millimetres.<br>2. North point orientation /<br>levels as per site plan.<br>3. This Housetype may be<br>handed. See site layout<br>plan.                                               |                                                                     |
| External Finishes:<br>Roof:<br>Fibre-cement slates.                                                                                                                                                                      |                                                                     |
| Walls:<br>Painted render finish<br>Selected facing brick                                                                                                                                                                 |                                                                     |
| Windows:<br>uPVC or timber framed                                                                                                                                                                                        |                                                                     |
| Gutters/downpipes:<br>uPVC or aluminium                                                                                                                                                                                  |                                                                     |
| Front Door:<br>Selected coloured composite<br>or painted timber door with<br>fanlight and/or sidelight and/or<br>glazed light in leaf                                                                                    |                                                                     |
|                                                                                                                                                                                                                          |                                                                     |
|                                                                                                                                                                                                                          |                                                                     |
|                                                                                                                                                                                                                          |                                                                     |
|                                                                                                                                                                                                                          |                                                                     |
|                                                                                                                                                                                                                          |                                                                     |
| revisions                                                                                                                                                                                                                | date inls                                                           |
| description<br>HOUSETYPE N7                                                                                                                                                                                              | drawing no.<br>1828<br>cad ref. 1:118/1828                          |
| PLANS, ELEVATIONS<br>& SECTION                                                                                                                                                                                           | PN7-100<br>- Navari03 - Planning - SHD applHouse                    |
|                                                                                                                                                                                                                          | revn.                                                               |
| <sup>job</sup><br>Development at<br>Academy Street<br>Navan                                                                                                                                                              | scale<br>100@A3<br>date<br>NOV '19<br>drawn<br>PMV<br>checked<br>MC |
| client                                                                                                                                                                                                                   | IVIC                                                                |
| COINDALE LTD.                                                                                                                                                                                                            |                                                                     |
| issue                                                                                                                                                                                                                    |                                                                     |
| PLANNING                                                                                                                                                                                                                 |                                                                     |
|                                                                                                                                                                                                                          |                                                                     |