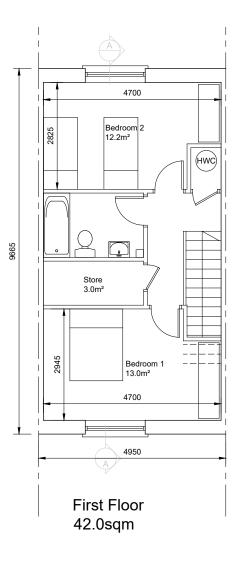

SECTION A-A

4950

| C This drawing is copyright.   1 Do not scale this drawing.   2 Errors and omissions to be immediately notified to Architect.   3 All dimensions to be checked on site.   4 To be read with relevant Engineers drawings. |                                                                     |
|--------------------------------------------------------------------------------------------------------------------------------------------------------------------------------------------------------------------------|---------------------------------------------------------------------|
| Notes:<br>1. All dimensions in<br>millimetres.<br>2. North point orientation /<br>levels as per site plan.<br>3. This Housetype may be<br>handed. See site layout<br>plan.                                               |                                                                     |
| External Finishes:<br>Roof:<br>Fibre-cement slates.                                                                                                                                                                      |                                                                     |
| Walls:<br>Painted render finish<br>Selected facing brick                                                                                                                                                                 |                                                                     |
| Windows:<br>uPVC or timber framed                                                                                                                                                                                        |                                                                     |
| Gutters/downpipes:<br>uPVC or aluminium                                                                                                                                                                                  |                                                                     |
| Front Door:<br>Selected coloured composite<br>or painted timber door with<br>fanlight and/or sidelight and/or<br>glazed light in leaf                                                                                    |                                                                     |
|                                                                                                                                                                                                                          |                                                                     |
|                                                                                                                                                                                                                          |                                                                     |
|                                                                                                                                                                                                                          |                                                                     |
|                                                                                                                                                                                                                          |                                                                     |
|                                                                                                                                                                                                                          |                                                                     |
| revisions                                                                                                                                                                                                                | date inls                                                           |
| description<br>HOUSETYPE N7                                                                                                                                                                                              | drawing no.<br>1828<br>cad ref. 1:118/1828                          |
| PLANS, ELEVATIONS<br>& SECTION                                                                                                                                                                                           | PN7-100<br>- Navari03 - Planning - SHD applHouse                    |
|                                                                                                                                                                                                                          | revn.                                                               |
| <sup>job</sup><br>Development at<br>Academy Street<br>Navan                                                                                                                                                              | scale<br>100@A3<br>date<br>NOV '19<br>drawn<br>PMV<br>checked<br>MC |
| client                                                                                                                                                                                                                   | IVIC                                                                |
| COINDALE LTD.                                                                                                                                                                                                            |                                                                     |
| issue                                                                                                                                                                                                                    |                                                                     |
| PLANNING                                                                                                                                                                                                                 |                                                                     |
|                                                                                                                                                                                                                          |                                                                     |